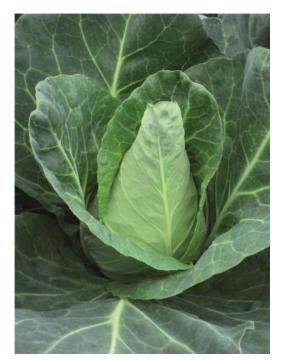

## CARAFLEX F1 POINTED HEADED CABBAGE | SUMMER

Extremey uniform, small heads with good wrapper leaves. Inner leaves are tender and crunchy with a sweet mild cabbage flavor. Perfect for salads, slaws, or cooked dishes.