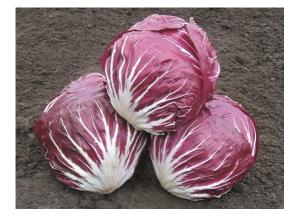

## RUBRO F1 RADICCHIO | WINTER

Very Late maturing variety used in winter production. Dark red color, with bright white mid-rib. Large frame for head protection

| Growing Days Sowing Northeast US :    | 145                |
|---------------------------------------|--------------------|
| Growing Days Sowing Northwest<br>US : | 145                |
| Growing Days Sowing Southwest<br>US : | 140                |
| External Color :                      | dark red/white rib |